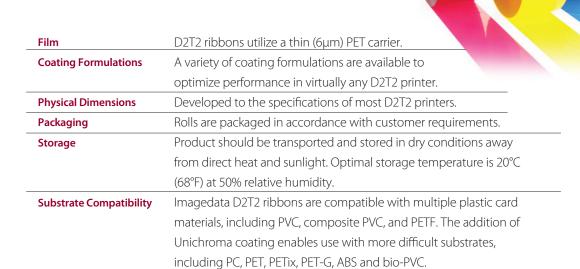

# **General Information**

#### **Ribbon Formats\***

Imagedata D2T2 ribbons are available in standard and small panel formats featuring a variety of color and coating combinations to suit a wide range of applications. Additional panel constructions may be available upon request.